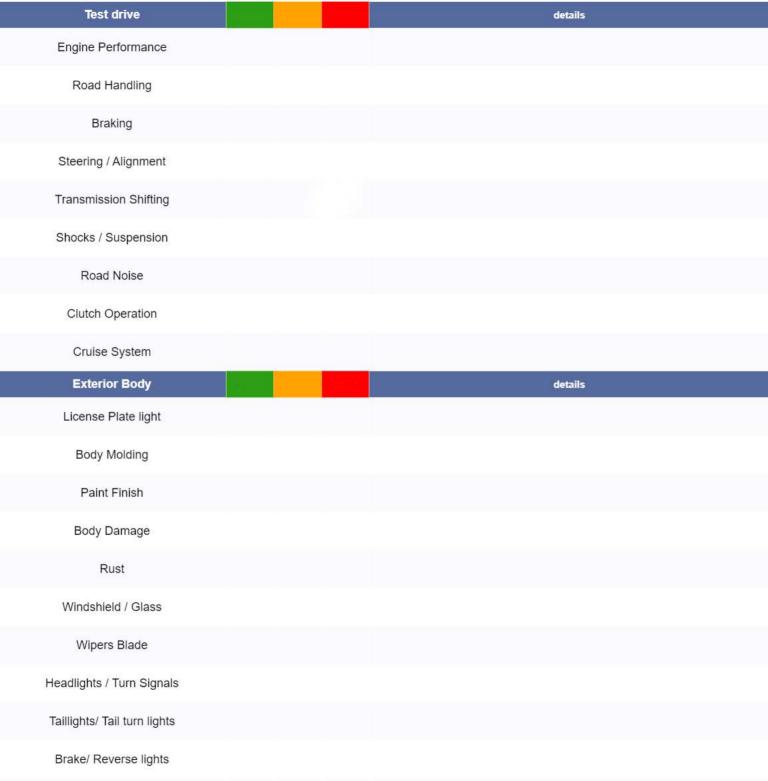

## **Inspection Results**

| Side Mirrors                    |
|---------------------------------|
| Bumpers                         |
| Fog Lights / Day Running Lights |
| Spoiler                         |
| Underbody                       |
| Electrical System               |
| Interior Lighting               |
| Battery                         |
| Instrument Gauges               |
| Air Conditioning                |
| Heater Operation                |
| Stereo System                   |
| Wiper System                    |
| Power Seats                     |
| OBD2 Code Scan                  |
| ABS                             |
| Fuse Box and Wiring             |
| Fuel Pump                       |
| Relays                          |
| ,                               |
|                                 |
|                                 |