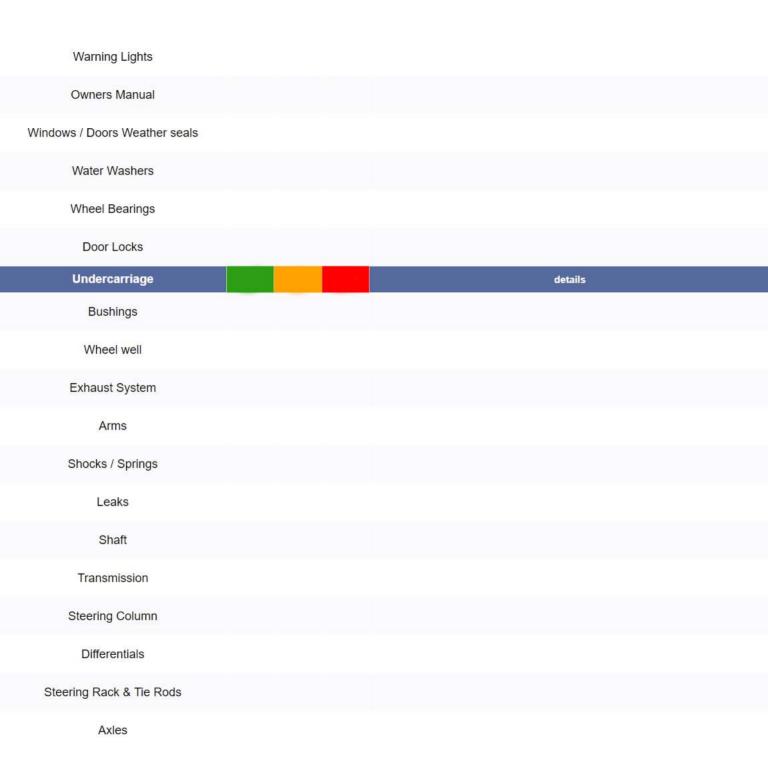

| Side Mirrors                    |
|---------------------------------|
| Bumpers                         |
| Fog Lights / Day Running Lights |
| Spoiler                         |
| Underbody                       |
| Electrical System               |
| Interior Lighting               |
| Battery                         |
| Instrument Gauges               |
| Air Conditioning                |
| Heater Operation                |
| Stereo System                   |
| Wiper System                    |
| Power Seats                     |
| OBD2 Code Scan                  |
| ABS                             |
| Fuse Box and Wiring             |
| Fuel Pump                       |
| Relays                          |
| ,                               |
|                                 |
|                                 |